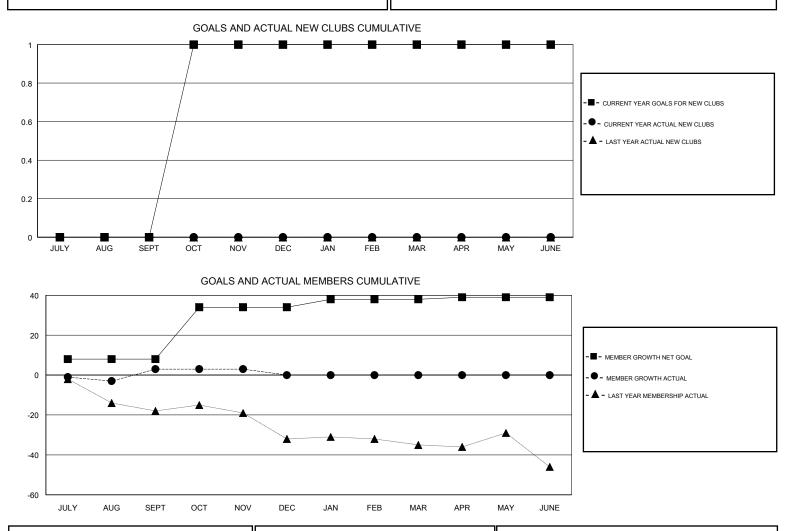

## GMT CA

| Clubs<br>RESULTS FOR 2017-2018 |   |   |   | Members<br>RESULTS FOR 2017-2018 |    |    |   |
|--------------------------------|---|---|---|----------------------------------|----|----|---|
|                                |   |   |   |                                  |    |    |   |
| JULY/AUG/SEPT                  | 0 | 0 | 0 | JULY/AUG/SEPT                    | 8  | 15 | 8 |
| OCT/NOV/DEC                    | 1 | 0 | 0 | OCT/NOV/DEC                      | 26 | 3  | 2 |
| JAN/FEB/MAR                    | 0 | 0 | 0 | JAN/FEB/MAR                      | 4  | 0  | 0 |
| APR/MAY/JUNE                   | 0 | 0 | 0 | APR/MAY/JUNE                     | 1  | 0  | 0 |